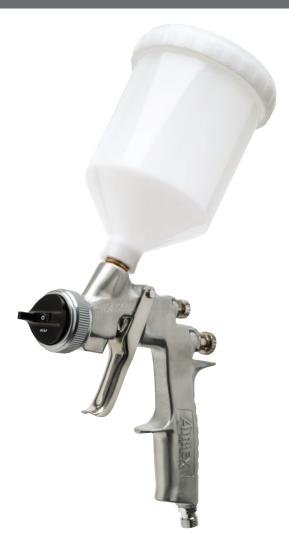

## KATANA PLUS HVLP SPRAY GUN

## **FEATURES**

- HVLP spray gun with low operating air pressure
- Entry level spray gun that sprays water-based, solvent-based and oil-based coatings
- Includes a comprehensive, easy-to-follow spray guide plus accessories
- Works with an 1 HP or larger air compressor
- Gives the first-time user the tools and confidence to successfully tackle a variety of projects
- No replacement parts available