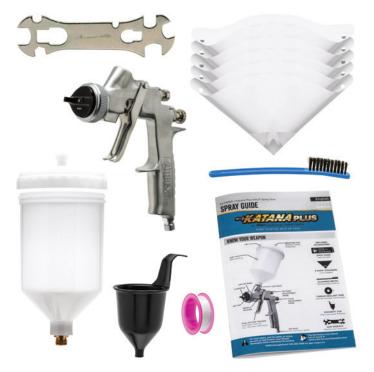

## **FEATURES**

- HVLP spray gun with low operating air pressure
- Entry level spray gun that sprays water-based, solvent-based and oil-based coatings
- Includes a comprehensive, easy-to-follow spray guide plus accessories
- Works with an 1 HP or larger air compressor
- Gives the first-time user the tools and confidence to successfully tackle a variety of projects
- No replacement parts available