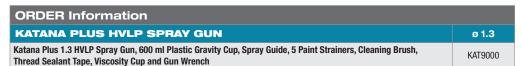

64

| TECHNICAL | Ø mm | No.            | bar/psi | me/min | CFM  | mm/in   |
|-----------|------|----------------|---------|--------|------|---------|
| KAT9000   | 1.3  | KTN 13<br>HVLP | 1.4/20  | 155    | 8.48 | 140/5.5 |

Air Nipple: G1/4 (NPS1/4) • Fluid Nipple: G1/4 (NPS1/4)